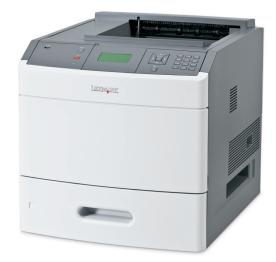

## Power and versatility for heavy business printing

Robust, ultra-fast and incredibly versatile, the Lexmark TS652dn fits every type of need. Whether you're looking for a serious performer for high-volume printing or an effective solution for printing on a wide range of media, this powerful monochrome laser printer delivers the ultimate combination of quality, low ownership costs and outstanding reliability.

## TS652dn